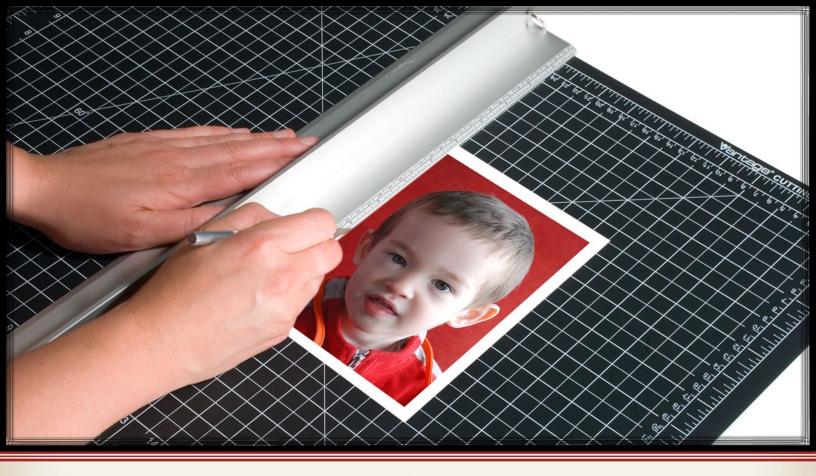

For alignment, each Vantage® Mat contains inch and metric measure-

ments on the top surface as well as ½" gridlines. These markings will ensure your cuts are straight, square, and to the exact size you need.

Vantage Mats are the perfect work surface for adults as well as children. Cutting, drawing, sewing, painting, and tracing can all be performed on either side of the mat.

Vantage\* Self-Healing Mats can be found in a variety of sizes and are available in black, blue, and the industry's only crystal clear— which is virtually transparent.