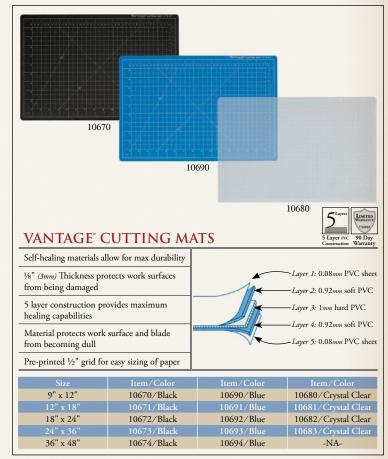

Protecting your cutting surface is the main function of a cutting mat, but there's a lot more to Dahle's Vantage\* Mats. Constructed using five layers of PVC plastics, these mats provide strength, durability, and longevity for all your craft and hobby needs. Each layer provides added protection, and when combined, produce a self healing capability that allows cuts to just disappear. The benefits are a flat, even surface to work on, and a mat that lasts a long time.

For alignment, each Vantage® Mat contains inch and metric measure-

ments on the top surface as well as ½" gridlines. These markings will ensure your cuts are straight, square, and to the exact size you need.

Vantage Mats are the perfect work surface for adults as well as children. Cutting, drawing, sewing, painting, and tracing can all be performed on either side of the mat.

Vantage\* Self-Healing Mats can be found in a variety of sizes and are available in black, blue, and the industry's only crystal clear— which is virtually transparent.